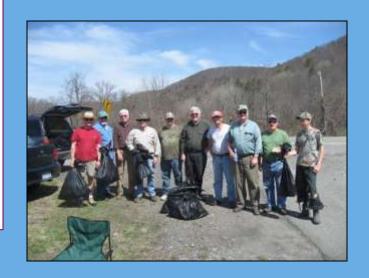

|                                            |

A

### **Conservation is part of our Focus**

TTFR has donated \$1500 to help float stock the Cohocton River

We often have an annual clean-up of Cayuta Creek

We've helped plant trees along the Cohocton River









## We Welcome Visitors and New Members to Join Our Club

Visitors are always welcome to Club Meetings & Events

You can make your membership decision after attending three (3) meetings

To become a TTFR member – pay membership to FFI.

To Join FFI and TT5R ........

Through the National website <a href="https://www.flyfishersinternational.org">www.flyfishersinternational.org</a> or by mailing in your application and check.

## FFI Memberships

1 year General \$35.00

3 year General \$90.00

1 year Senior (65+) \$25.00

1 year US Veteran \$25.00

1 year Youth (under 22) \$20.00

Note: General memberships include spouse or co-habitating partner and children under 18 years of age.

#### 2019 Raffle

#### Fly Fishers International Twin Tiers Five Rivers Chapter



- Prize Single-hand\*