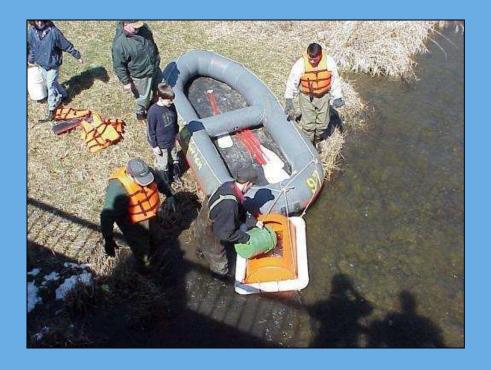

|                                            |

A

### **Conservation is part of our Focus**

TTFR has donated \$1500 to help float stock the Cohocton River

We often have an annual clean-up of Cayuta Creek

We've helped plant trees along the Cohocton River









## We Welcome Visitors and New Members to Join Our Club

Visitors are always welcome to Club Meetings & Events

You can make your membership decision after attending three (3) meetings

To become a TTFR member – pay membership to FFI.

To Join FFI and TT5R ........

Through the National website <a href="https://www.flyfishersinternational.org">www.flyfishersinternational.org</a> or by mailing in your application and check.

## FFI Memberships

1 year General \$35.00

3 year General \$90.00

1 year Senior (65+) \$25.00

1 year US Veteran \$25.00

1 year Youth (under 22) \$20.00

Note: General memberships include spouse or co-habitating partner and children under 18 years of age.

#### 2019 Raffle

#### Fly Fishers International Twin Tiers Five Rivers Chapter



- Prize Single-hand\* T