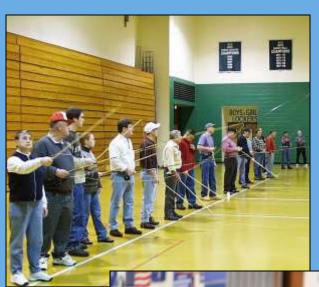

Pass on the legacy of fly fishing

Twin Tiers Five Rivers Chapter
Started in 2000 – Now 67 + Members
at every Skill & Experience Level
Everyone is Welcome

TTFR Monthly Programs feature a Variety of Renowned Educational & Conservation Speakers, as well as Excellent Programs presented by our own Club Members