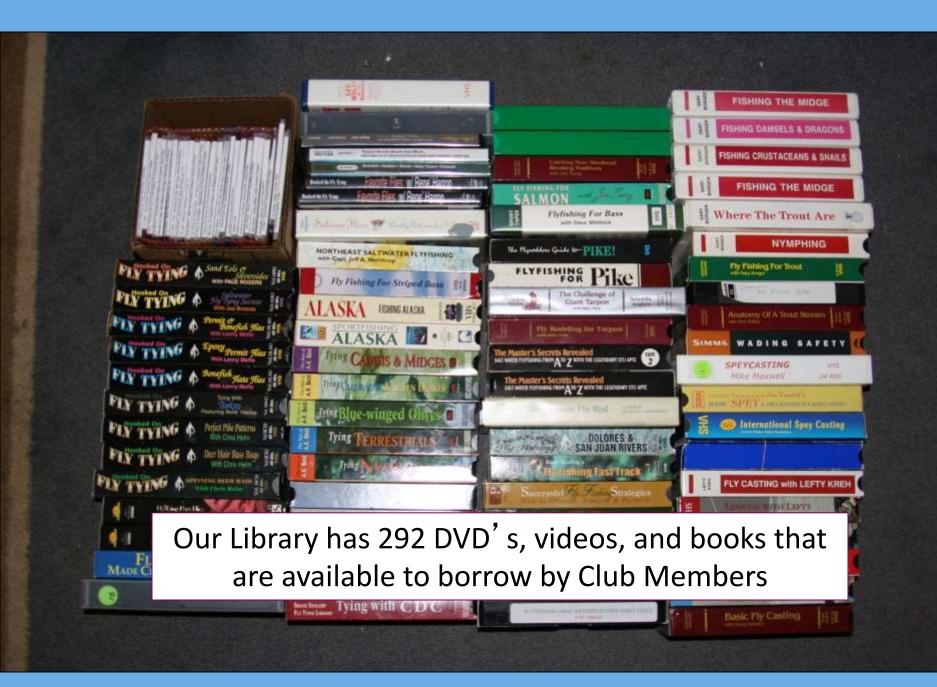

|                                            |

A

### **Conservation is part of our Focus**

TTFR has donated \$1500 to help float stock the Cohocton River

We often have an annual clean-up of Cayuta Creek

We've helped plant trees along the Cohocton River









## We Welcome Visitors and New Members to Join Our Club

Visitors are always welcome to Club Meetings & Events

You can make your membership decision after attending three (3) meetings

To become a TTFR member – pay membership to FFI.

To Join FFI and TT5R ........

Through the National website <a href="https://www.flyfishersinternational.org">www.flyfishersinternational.org</a> or by mailing in your application and check.

## FFI Memberships

1 year General \$35.00

3 year General \$90.00

1 year Senior (65+) \$25.00

1 year US Veteran \$25.00

1 year Youth (under 22) \$20.00

Note: General memberships include spouse or co-habitating partner and children under 18 years of age.

#### 2019 Raffle

#### Fly Fishers International Twin Tiers Five Rivers Chapter



- Prize Single-hand\* Templ