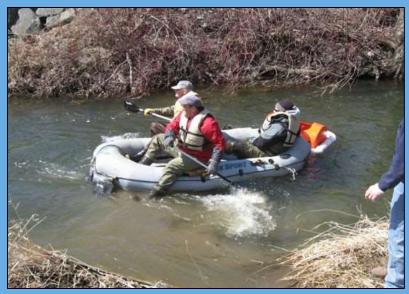

|                                            |

A

### **Conservation is part of our Focus**

TTFR has donated \$1500 to help float stock the Cohocton River

We often have an annual clean-up of Cayuta Creek

We've helped plant trees along the Cohocton River









## We Welcome Visitors and New Members to Join Our Club

Visitors are always welcome to Club Meetings & Events

You can make your membership decision after attending three (3) meetings

To become a TTFR member – pay membership to FFI.

To Join FFI and TT5R ........

Through the National website <a href="https://www.flyfishersinternational.org">www.flyfishersinternational.org</a> or by mailing in your application and check.

## FFI Memberships

1 year General \$35.00

3 year General \$90.00

1 year Senior (65+) \$25.00

1 year US Veteran \$25.00

1 year Youth (under 22) \$20.00

Note: General memberships include spouse or co-habitating partner and children under 18 years of age.

#### 2019 Raffle

#### Fly Fishers International Twin Tiers Five Rivers Chapter



- Prize Single-hand\* Tem