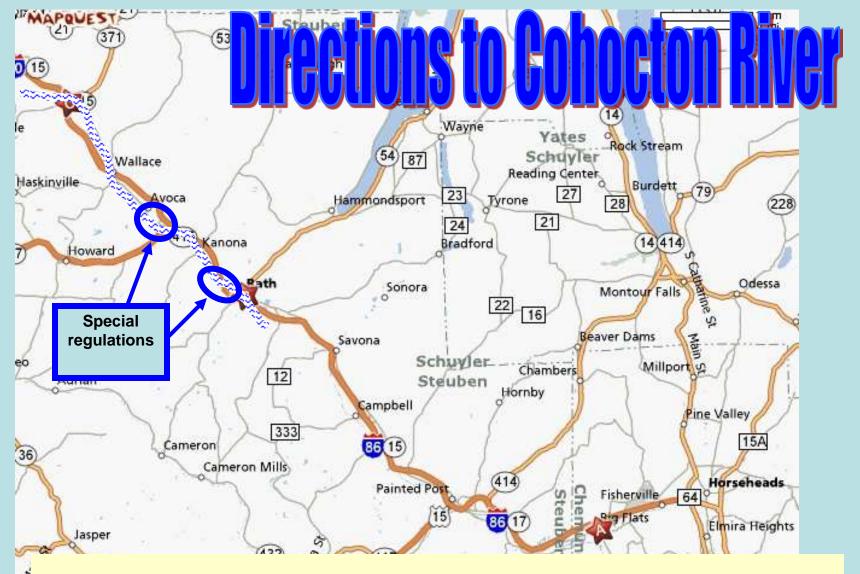

# Cayuta

Special Regulations Area

- 45 mins (40 miles) from Big Flats
- Cohocton parallels Route 415
- Open all year 5 trout limit (2 above 12")
  - Brown Trout stocked between Bath and Cohocton

## **Cohocton River**

Fishes Well All Year - Except July/Aug Holds Many Wild Trout (rare treat) Fall Fishing for Big Browns