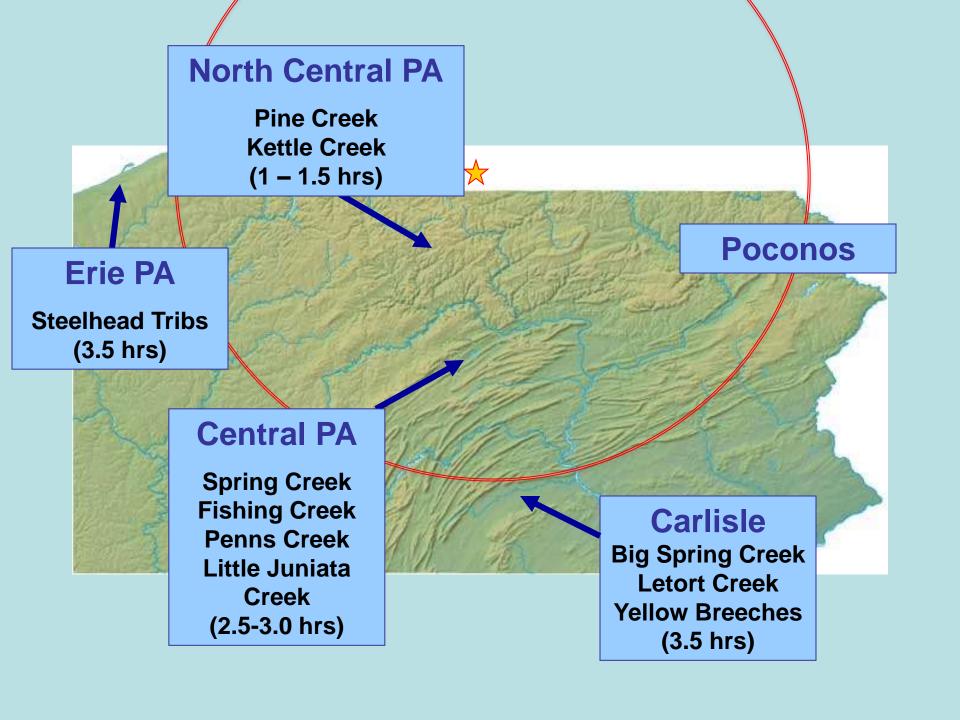

# Southern Tier Trout

**Area Trout Fishing Opportunities** 

#### **Vince Leonard**

Twin Tiers Five Rivers Chapter

> Fly Fishers International

Big Flats, NY













# Cayuta

Special Regulations Area







- 45 mins (40 miles) from Big Flats
- Cohocton parallels Route 415
- Open all year 5 trout limit (2 above 12")
  - Brown Trout stocked between Bath and Cohocton











#### **Finger Lakes and Tributary Regulations**

#### Conecus Lake, Herniock Lake, Canadice Leke, Honecye Lake, Canandaigun Lake, Keuka Lake, Seneca Lake, Cayaga Lake, Owenco Lake, Skaneutokes Lake and Ottsco Lake Regulations

|                                                                                                                        | THE REAL PROPERTY AND ADDRESS OF THE PERSON NAMED IN                | ALCOHOL: UNKNOWN                               |                                                       | of Statement Sta |           |  |
|------------------