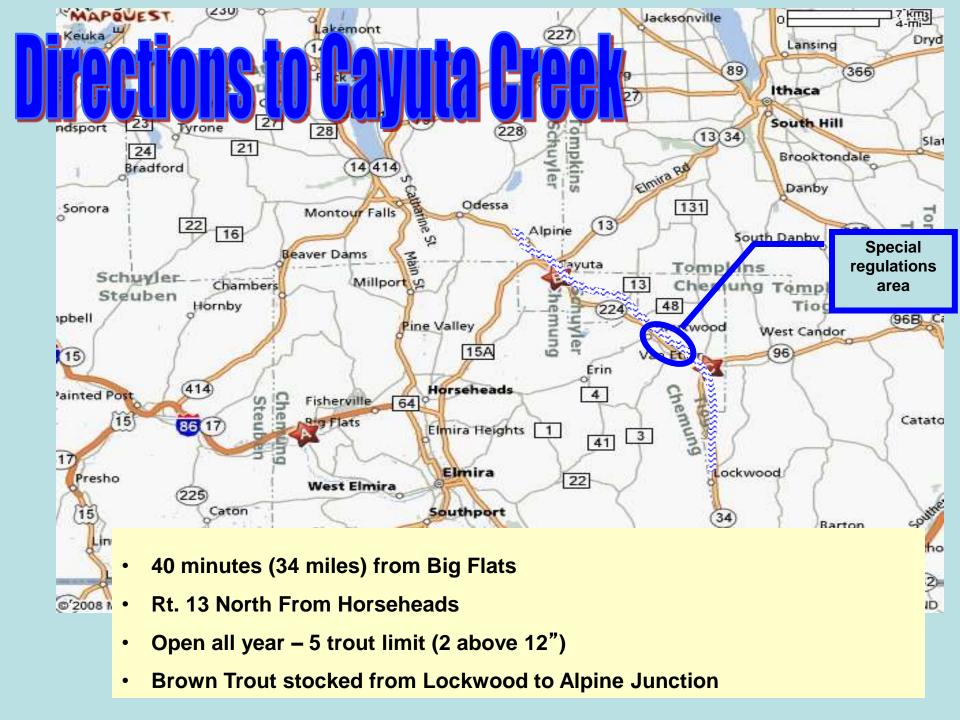

# Cayuta

Special Regulations Area

- 45 mins (40 miles) from Big Flats
- Cohocton parallels Route 415
- Open all year 5 trout limit (2 above 12")
  - Brown Trout stocked between Bath and Cohocton