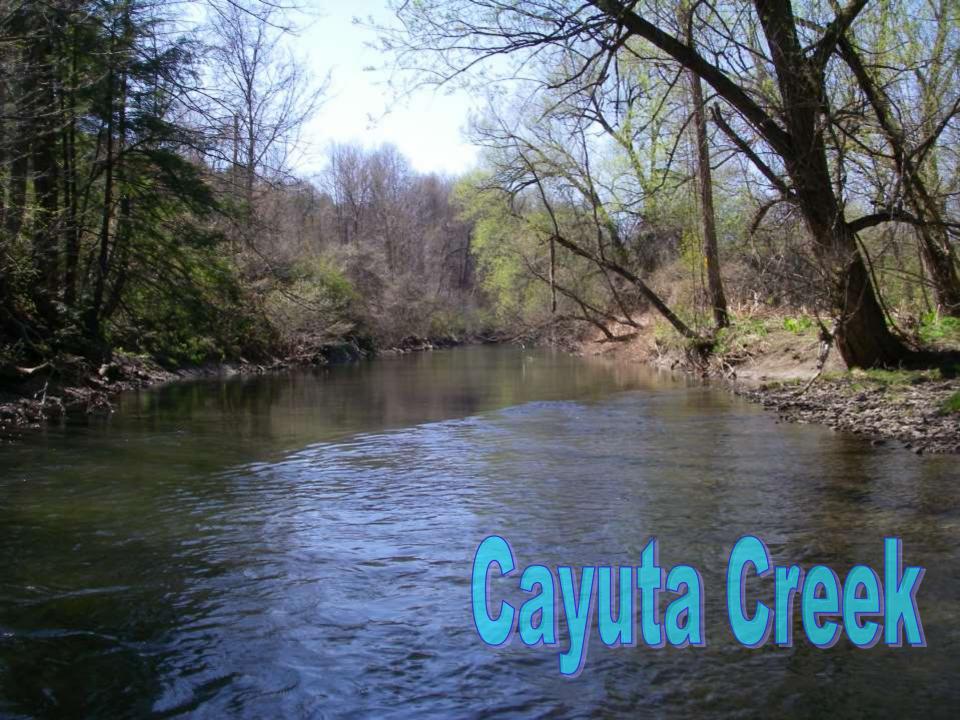

# Cayuta

Special Regulations Area

- 45 mins (40 miles) from Big Flats
- Cohocton parallels Route 415
- Open all year 5 trout limit (2 above 12")
  - Brown Trout stocked between Bath and Cohocton