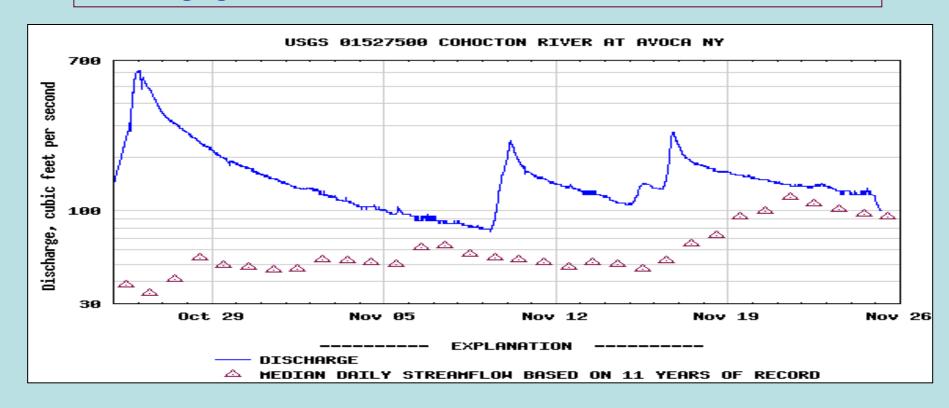

# Save gas - check the water before you drive

Check water levels on Genesee or Cohocton at: water.usgs.gov/waterwatch/