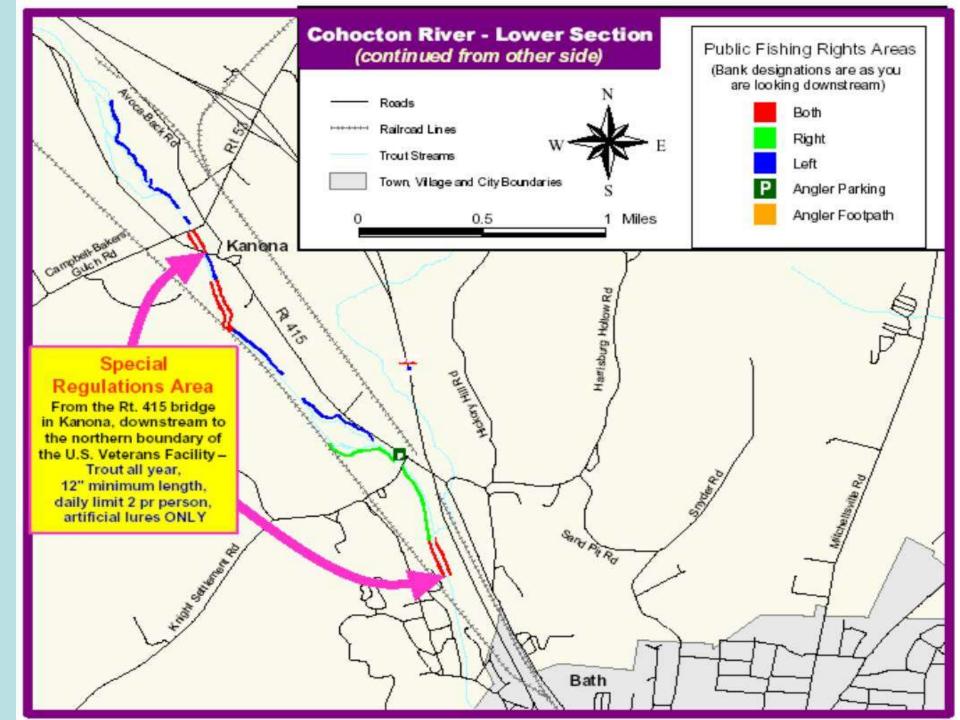

# Cayuta

Special Regulations Area

- 45 mins (40 miles) from Big Flats
- Cohocton parallels Route 415
- Open all year 5 trout limit (2 above 12")
  - Brown Trout stocked between Bath and Cohocton

## **Cohocton River**

Fishes Well All Year - Except July/Aug Holds Many Wild Trout (rare treat) Fall Fishing for Big Browns