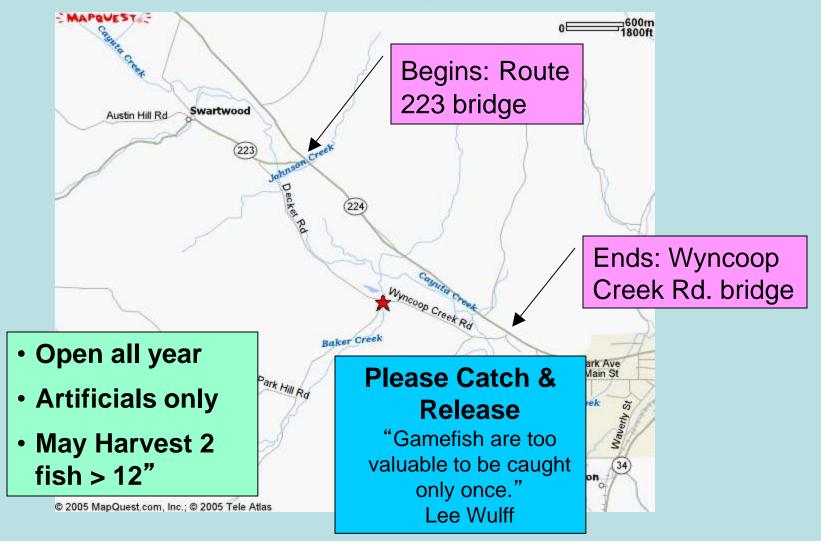

# Cayuta

Special Regulations Area

- 45 mins (40 miles) from Big Flats
- Cohocton parallels Route 415
- Open all year 5 trout limit (2 above 12")
  - Brown Trout stocked between Bath and Cohocton