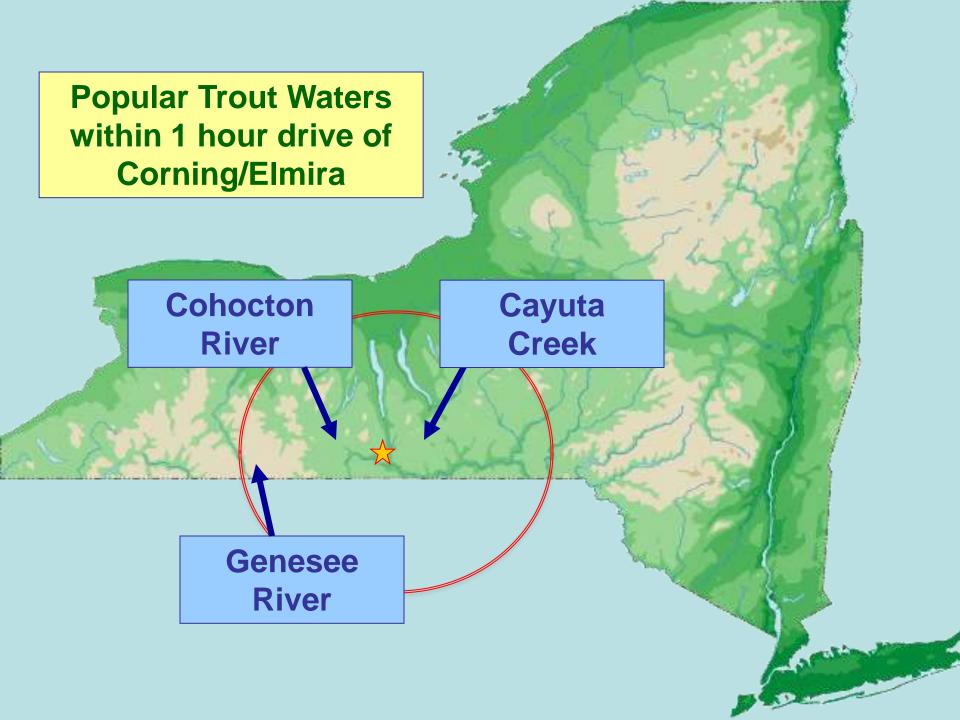

# Cayuta

Special Regulations Area

- 45 mins (40 miles) from Big Flats
- Cohocton parallels Route 415
- Open all year 5 trout limit (2 above 12")
  - Brown Trout stocked between Bath and Cohocton

# Save gas - check the water before you drive

Check water levels on Genesee or Cohocton at: water.usgs.gov/waterwatch/

## Genesee River Information

http://www.oocities.org/uppergenny (archived site)

## **Cohocton River Information**

www.conhoctonriverflyshop.com

www.canandaigualaketu.org