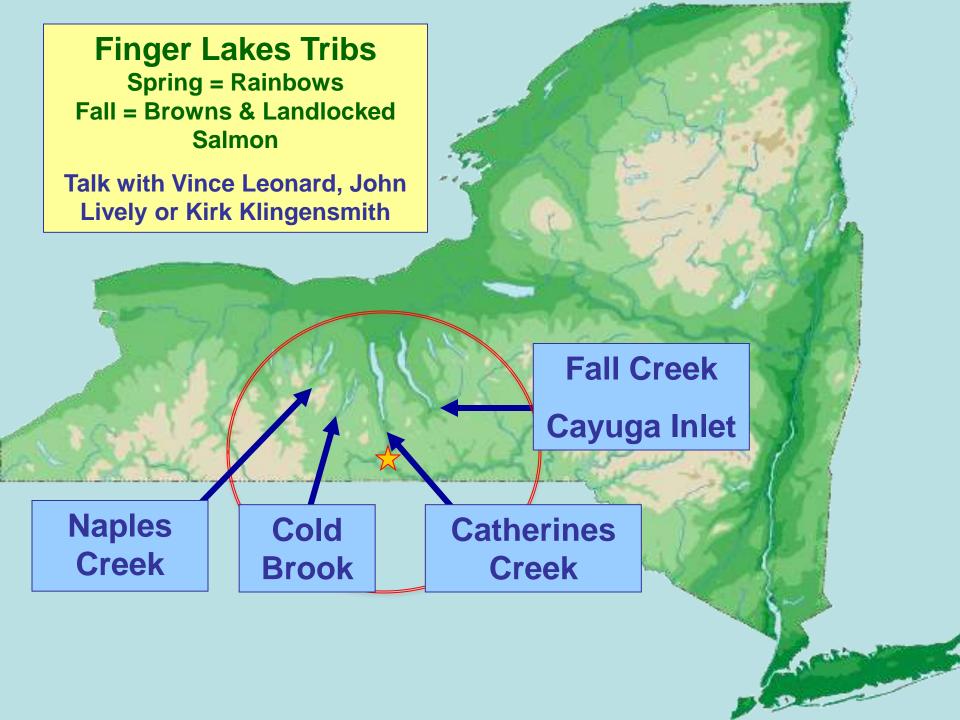

#### **Finger Lakes and Tributary Regulations**

|                                                                                                                                                                 | Finger Lake                                                          | s Tributary                                                                                     | Regulations                                |                                                                          |                     |  |  |
|-----------------------------------------------------------------------------------------------------------------------------------------------------------------|----------------------------------------------------------------------|-------------------------------------------------------------------------------------------------|--------------------------------------------|--------------------------------------------------------------------------|---------------------|--|--|
| Water                                                                                                                                                           | Species                                                              | Орин Беспон                                                                                     | Winimum<br>Charact                         | Dudy Limit                                                               | Method              |  |  |
| All tributeries to Consilice<br>Lake, Consentingue Lake,<br>Hemiock Lake, Eroko Lake,<br>and Sonoca Lake apartmen<br>to the first benter impressable<br>by link | Lake Treat<br>Brown Treat<br>Burdow Treat<br>Landbooked<br>Solveen   | April 1 decouple<br>Doc. 21                                                                     | E                                          | 3 months<br>tor, act do hall<br>include names<br>from 1 Randons<br>limit |                     |  |  |
| All influences to Owners Lake,<br>Otioco Lake, and Shamounders<br>Lake apatement to the first baseine impressible by lich except<br>influences local below      | Lake Treat<br>Brown Treat<br>Earthorn Treat<br>Landborked<br>Solonon | April 1 through<br>Doc 31                                                                       | E', oxcept V' for<br>Brown Ireas           | 3 m condession                                                           |                     |  |  |
| All telestation to Cayoga Lake<br>opulations to the first barrier<br>improvable by fall except<br>telestation listed below                                      | Lake Treat,<br>Bown Treat,<br>Enribow Treat,<br>Landlocked<br>Salmen | April 1 Serveys<br>Sec. 31                                                                      | 10" except 10"<br>for Landbacked<br>Salmen | In celestor                                                              |                     |  |  |
| Full Greek (Cayaga Lake) from<br>the descriptions edge of the                                                                                                   | Lake Treat<br>Brown Irout<br>Bushow Irout<br>Landschaf<br>Salaces    | April 1 through<br>Doc 31                                                                       | 15' recept 16'<br>for Landsolved<br>Solven | Zio conbination                                                          |                     |  |  |
| rational bridge below Rt. 13 to<br>Maca Falls                                                                                                                   |                                                                      | Jan 1 through<br>March 31                                                                       | Cotch and referenceshy                     |                                                                          | Anthori<br>Inmovely |  |  |
|                                                                                                                                                                 | Anglesy problemed between susset and summer from Oct 1- May 15       |                                                                                                 |                                            |                                                                          |                     |  |  |
| Spathard Goods (Ottoon Lake)                                                                                                                                    | livet                                                                | April 1 denugh<br>Oct Es                                                                        | Anystre                                    | 5 withoursess<br>from 2 longer<br>from 22                                |                     |  |  |
| Influences to all Finger Lakes,<br>appropriate to the Ireal humber<br>appropriate to the Ireal humber                                                           | All other<br>species                                                 | Open source, daily last and reconnecting through their that are in effect for the Forger Likes: |                                            |                                                                          |                     |  |  |