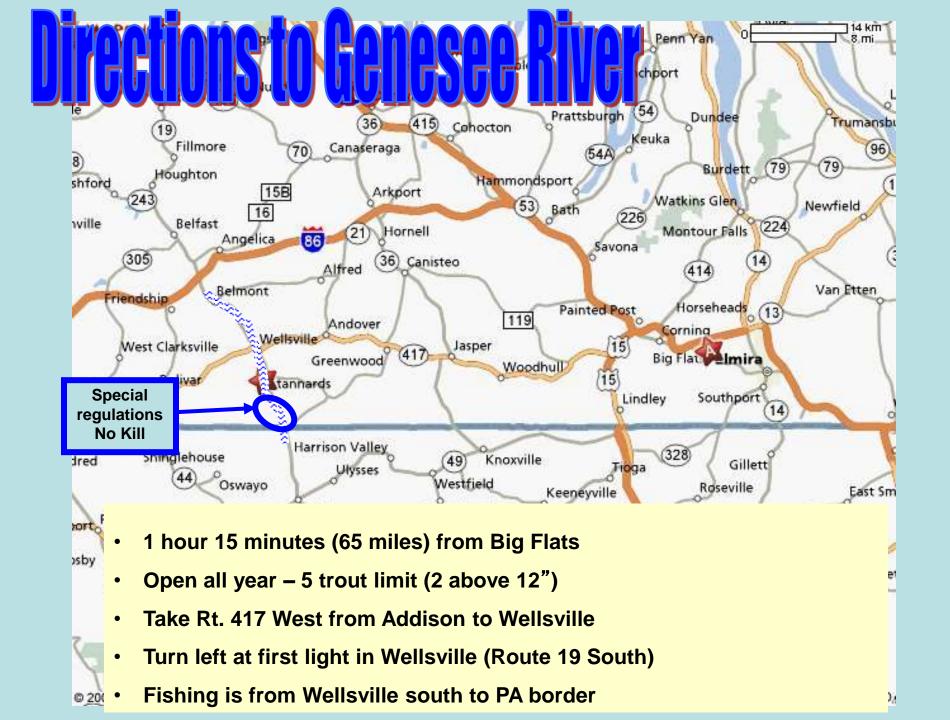

## Genesee River

Fishes Well in Late Spring & Often Thru Summer Many Holdover and Wild Trout Good Sulfur Hatch (May/June)