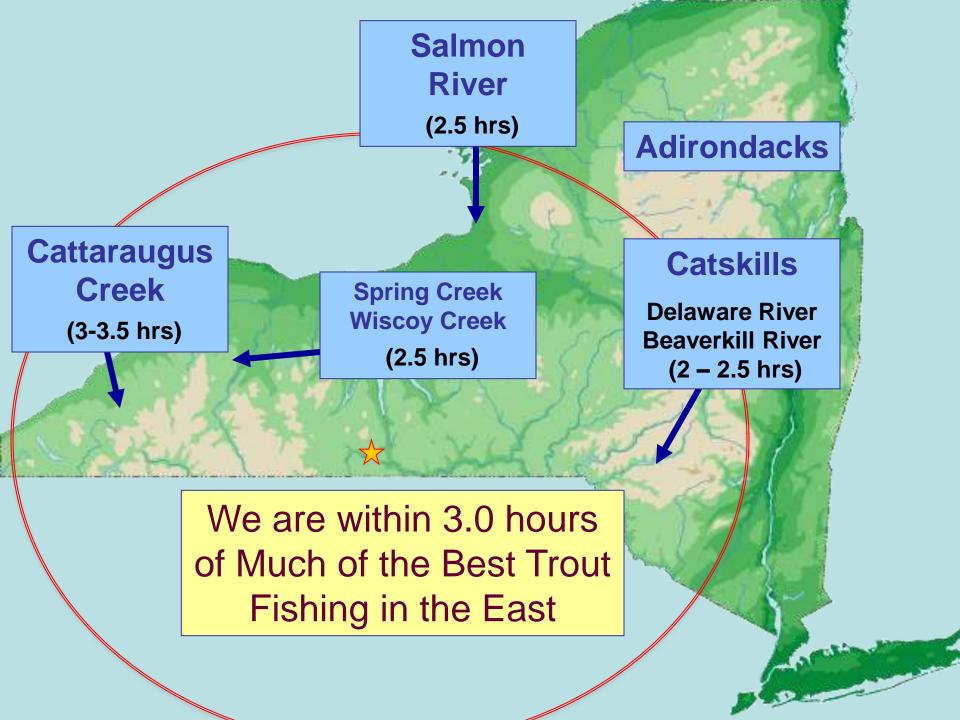

# Southern Tier Trout

**Area Trout Fishing Opportunities** 

#### **Vince Leonard**

Twin Tiers Five Rivers Chapter

> Fly Fishers International

Big Flats, NY













# Cayuta

Special Regulations Area







- 45 mins (40 miles) from Big Flats
- Cohocton parallels Route 415
- Open all year 5 trout limit (2 above 12")
  - Brown Trout stocked between Bath and Cohocton











#### **Finger Lakes and Tributary Regulations**

#### Conecus Lake, Herniock Lake, Canadice Leke, Honecye Lake, Canandaigun Lake, Keuka Lake, Seneca Lake, Cayaga Lake, Owenco Lake, Skaneutokes Lake and Ottsco Lake Regulations

|                                                                                                                        | THE REAL PROPERTY AND ADDRESS OF THE PERSON NAMED IN                | ALCOHOL: UNKNOWN                               |                                                       | of Statement Sta |           |  |
|----------------